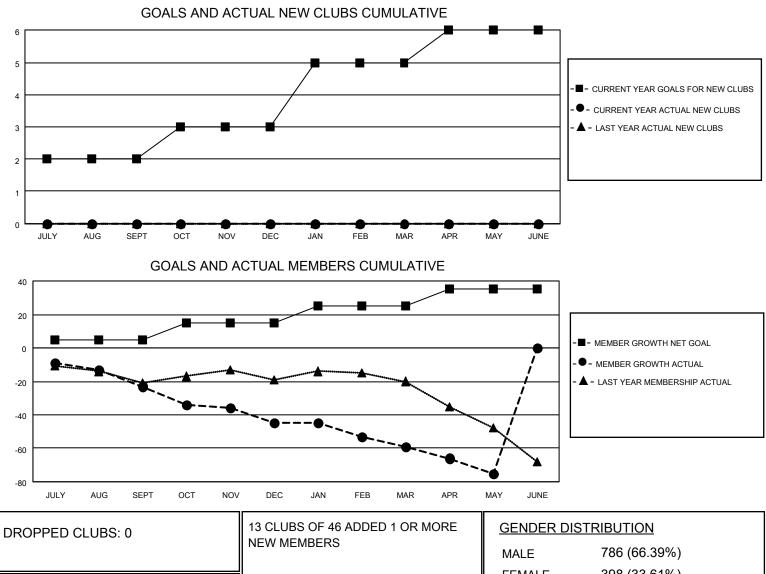

## LOCATION MARYLAND

District 22 C

Results as of: 5/31/2021

| Clubs                 |               |           |               | Members               |                       |                         |                                                    |  |
|-----------------------|---------------|-----------|---------------|-----------------------|-----------------------|-------------------------|----------------------------------------------------|--|
| RESULTS FOR 2020-2021 |               |           |               | RESULTS FOR 2020-2021 |                       |                         |                                                    |  |
| QUARTER               | NEW CLUB GOAL | NEW CLUBS | DROPPED CLUBS | QUARTER MEMB          | ER GROWTH NET<br>GOAL | MEMBER GROWTH<br>ACTUAL | DROPPED<br>MEMBERS ACTUAL<br>(including transfers) |  |
| JULY/AUG/SEPT         | 2             | 0         | 0             | JULY/AUG/SEPT         | 5                     | 6                       | 27                                                 |  |
| OCT/NOV/DEC           | 1             | 0         | 0             | OCT/NOV/DEC           | 10                    | 11                      | 31                                                 |  |
| JAN/FEB/MAR           | 2             | 0         | 0             | JAN/FEB/MAR           | 10                    | 10                      | 23                                                 |  |
| APR/MAY/JUNE          | 1             | 0         | 0             | APR/MAY/JUNE          | 10                    | 5                       | 20                                                 |  |

|                 |     |                           | MALE                       | 760 (00.39%) |     |
|-----------------|-----|---------------------------|----------------------------|--------------|-----|
| DROPPED MEMBERS |     |                           | FEMALE                     | 398 (33.61%) |     |
| DECEASED        | 30  | CLICK HERE FOR CUMULATIVE | TOTAL FAMILY UNIT MEMBERS  |              | 188 |
| CLUB CANCELLED  | 0   | MEMBERSHIP DATA           |                            |              | 101 |
| OTHER           | 71  |                           | FAMILY MEMBERS PAYING HALF |              | 101 |
| TOTAL           | 101 |                           | 5020                       |              |     |